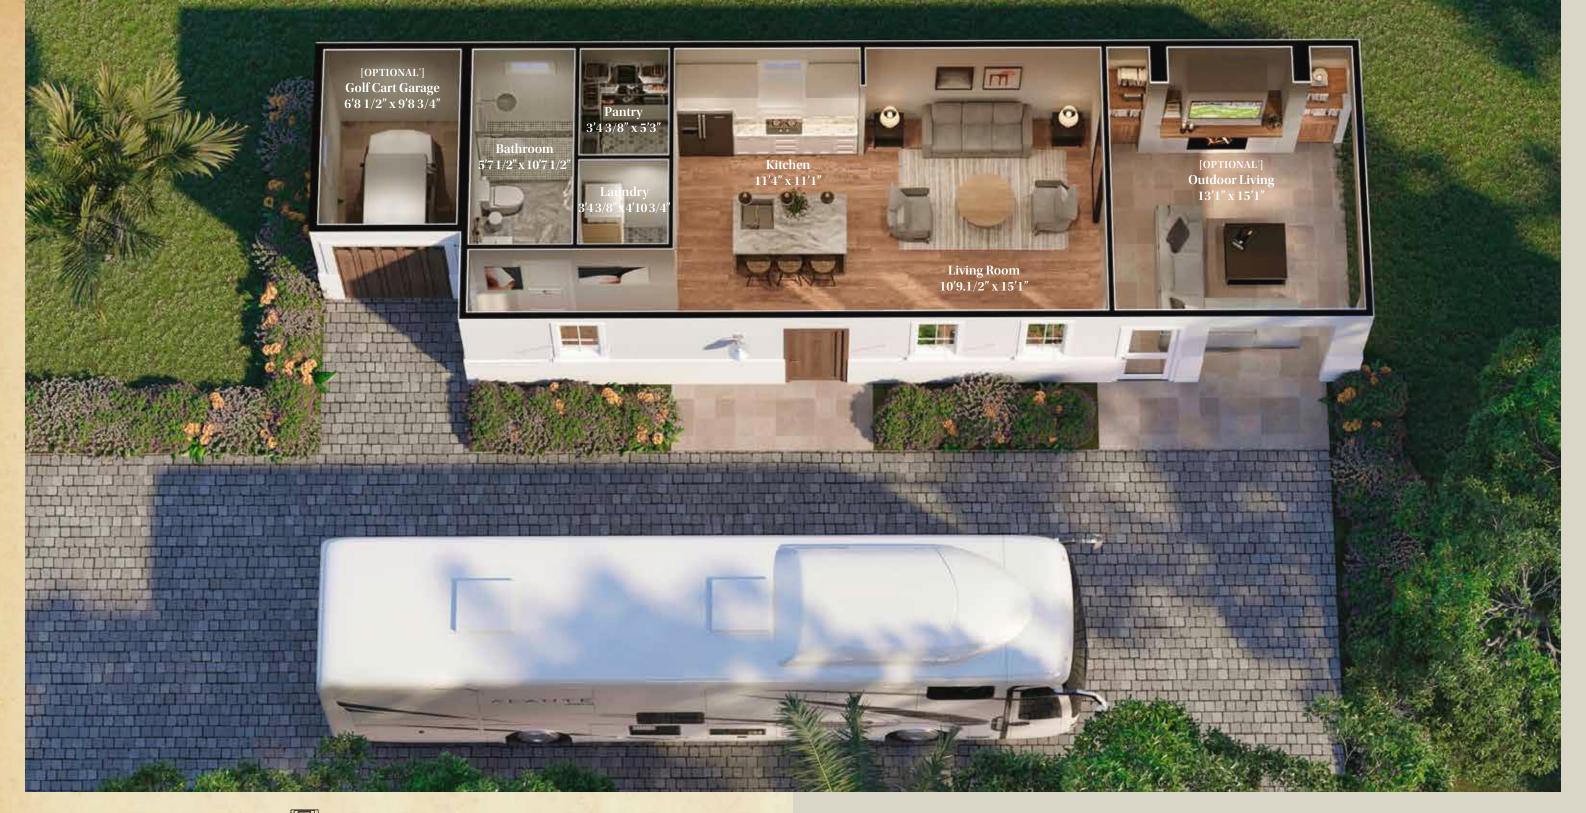

## PALM A

Indoor Living Room, Kitchen, Optional Outdoor Living Room, Optional Golf Cart Garage, 831 Total Sq. Ft.

## The Palm A

Air-Conditioned Space: 535 Sq. Ft,
Outdoor Living Space\*: 213 Sq. Ft.
Golf Cart Garage\*: 83 Sq. Ft.

Total Under Roof: 831 Sq. Ft.

\*Outdoor features including living areas, kitchens, fire places, grills and spas are optional and available at an additional cost. Golf cart garage is also optional and available at an additional cost.

## Looking for just a touch more air-conditioned comfort? The cost-smart Palm is designed for you

Indoors, enjoy a luxurious living room that unites seamlessly with an open kitchen and dining concept, featuring gas appliances and a spacious island. There's also a full bath and a discreet laundry area with stackable washer/dryer.

Outdoors, create the perfect Florida living area with options like a wide-screen television, open-air kitchen, and gas fireplace. You're also welcome to add a golf cart garage to store your Olde Florida wheels.