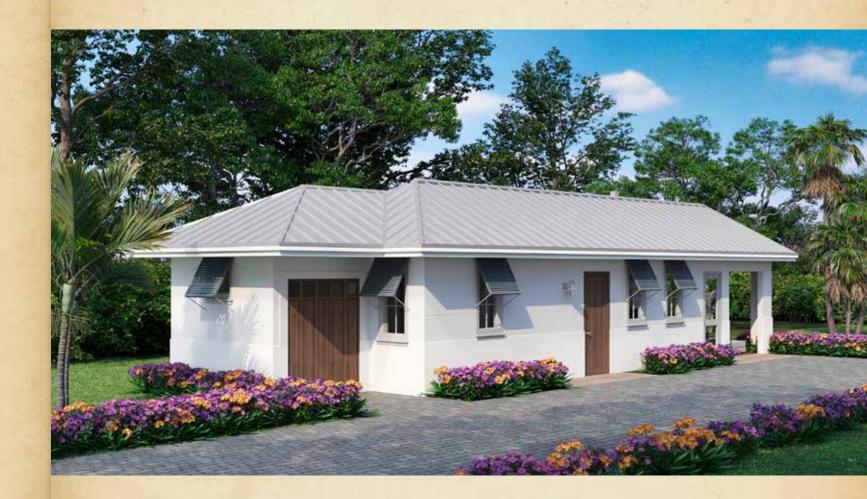

## PALM A

Indoor Living Room, Kitchen, Optional Outdoor Living Room, Optional Golf Cart Garage, 831 Total Sq. Ft.

## Looking for just a touch more air-conditioned comfort? The cost-smart Palm is designed for you

Indoors, enjoy a luxurious living room that unites seamlessly with an open kitchen and dining concept, featuring gas appliances and a spacious island. There's also a full bath and a discreet laundry area with stackable washer/dryer.

Outdoors, create the perfect Florida living area with options like a wide-screen television, open-air kitchen, and gas fireplace. You're also welcome to add a golf cart garage to store your Olde Florida wheels.

The Palm may be small, but it's made for living large.