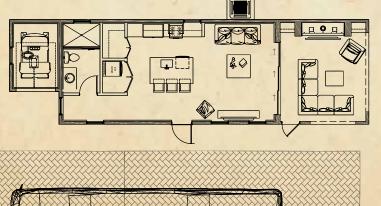

## PALM A

Indoor Living Room, Kitchen, Optional Outdoor Living Room, Optional Golf Cart Garage, 831 Total Sq. Ft.

## The Palm A

Air-Conditioned Space: 535 Sq. Ft,
Outdoor Living Space\*: 213 Sq. Ft.
Golf Cart Garage\*: 83 Sq. Ft.

Total Under Roof: 831 Sq. Ft.

\*Outdoor features including living areas, kitchens, fire places, grills and spas are optional and available at an additional cost. Golf cart garage is also optional and available at an additional cost.

## Looking for just a touch more air-conditioned comfort? The cost-smart Palm is designed for you

Indoors, enjoy a luxurious living room that unites seamlessly with an open kitchen and dining concept, featuring gas appliances and a spacious island. There's also a full bath and a discreet laundry area with stackable washer/dryer.

Outdoors, create the perfect Florida living area with options like a wide-screen television, open-air kitchen, and gas fireplace. You're also welcome to add a golf cart garage to store your Olde Florida wheels.