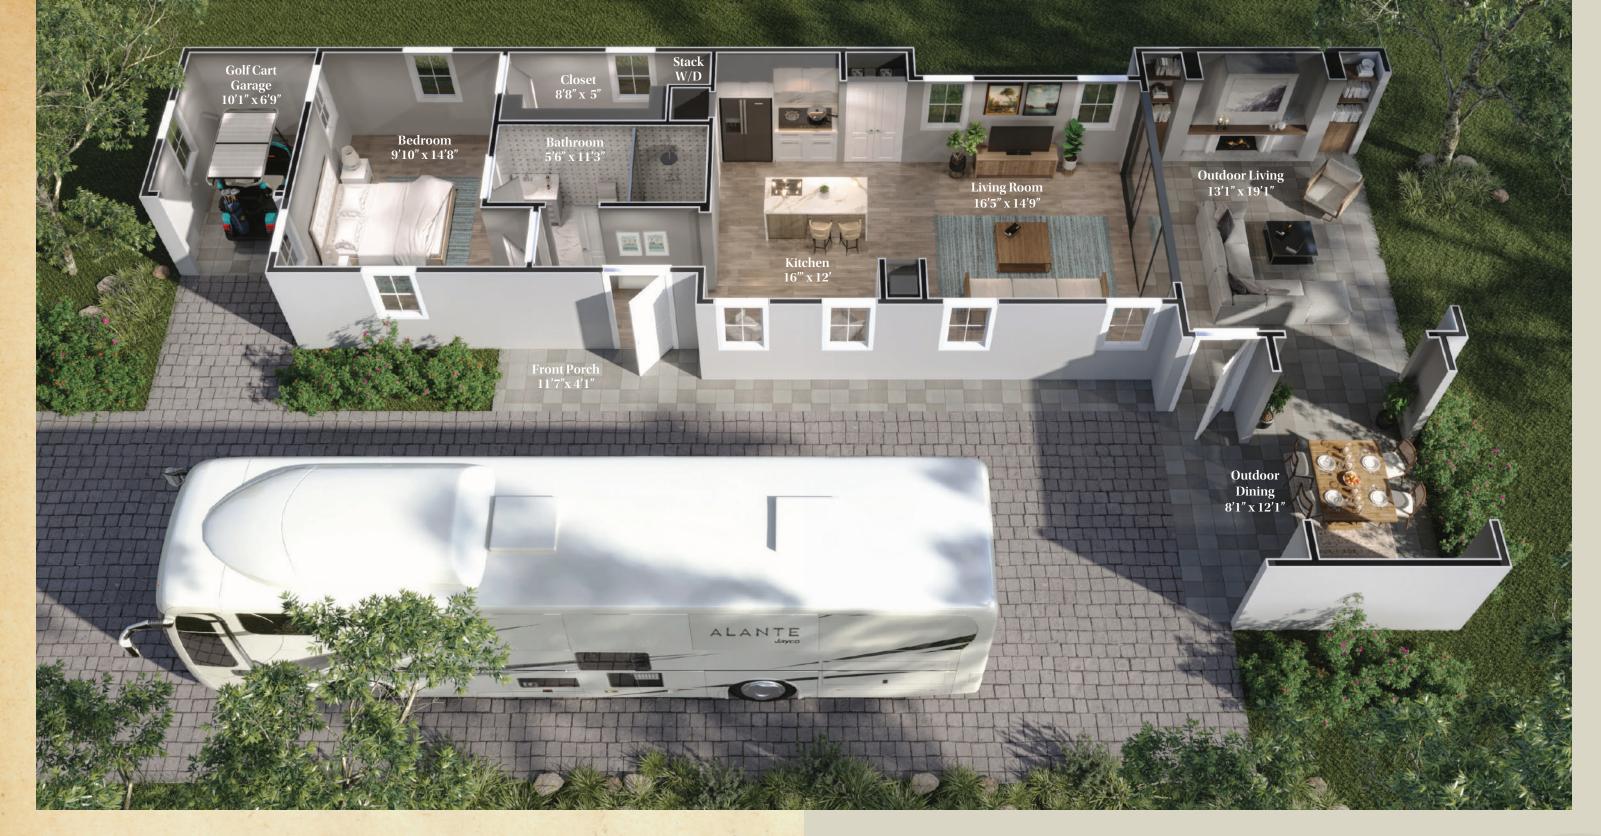

## SAND DOLLAR

Golf Cart Garage, Outdoor Living Room, Outdoor Dining Room, Bedroom, Porch, Laundry, 1,279 Total Sq. Ft.

## Sand Dollar

**Total Under Roof:** 

| Air-Conditioned Space: | 764 Sq. Ft.                         |
|------------------------|-------------------------------------|
| Outdoor Living Space:  | 274 Sq. Ft.                         |
| Outdoor Dining Space:  | 113 Sq. Ft.                         |
| Covered Entry:         | 46 Sq. Ft.                          |
| Golf Cart Garage:      | 86 Sq. Ft.                          |
|                        | and the second second second second |

1,279 Sq. Ft.

The Sand Dollar is highlighted by a spacious master suite that is perfectly capable of accommodating your California King. Guests and kids can sleep in the rig while you enjoy sweet dreams in the privacy of your Olde Florida residence.

Better yet, awake to find yourself in your very own tropical cottage – a bright and airy masterpiece that makes wonderful use of space with a full bath off the master suite, large walk-in closets, kitchen with charming dining nook, as well as a very spacious living room.

Outdoors, the tropical vibes continue with an abundance of living space that can be transformed into a private oasis with a host of options, including an outdoor kitchen and dining room, outdoor living room with gas fireplace and flat-screen television, optional spa, even a golf cart garage.