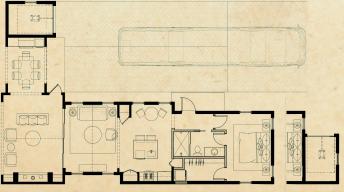

## SAND DOLLAR

Golf Cart Garage, Outdoor Living Room, Outdoor Dining Room, Bedroom, Porch, Laundry, 1,279 Total Sq. Ft.

## Sand Dollar

**Total Under Roof:** 

| Air-Conditioned Space: | 764 Sq. Ft.                         |
|------------------------|-------------------------------------|
| Outdoor Living Space:  | 274 Sq. Ft.                         |
| Outdoor Dining Space:  | 113 Sq. Ft.                         |
| Covered Entry:         | 46 Sq. Ft.                          |
| Golf Cart Garage:      | 86 Sq. Ft.                          |
|                        | and the second second second second |

1,279 Sq. Ft.

The Sand Dollar is highlighted by a spacious master suite that is perfectly capable of accommodating your California King. Guests and kids can sleep in the rig while you enjoy sweet dreams in the privacy of your Olde Florida residence.

Better yet, awake to find yourself in your very own tropical cottage – a bright and airy masterpiece that makes wonderful use of space with a full bath off the master suite, large walk-in closets, kitchen with charming dining nook, as well as a very spacious living room.

Outdoors, the tropical vibes continue with an abundance of living space that can be transformed into a private oasis with a host of options, including an outdoor kitchen and dining room, outdoor living room with gas fireplace and flat-screen television, optional spa, even a golf cart garage.