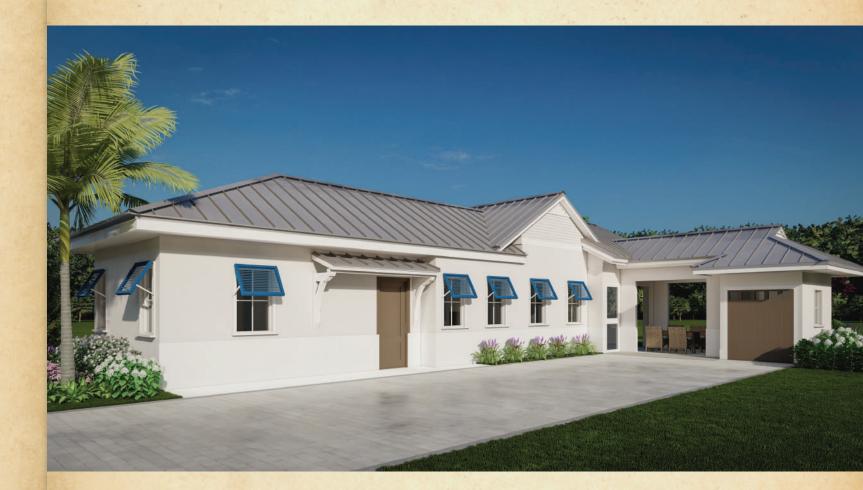

## SAND DOLLAR

Golf Cart Garage, Outdoor Living Room, Outdoor Dining Room, Bedroom, Porch, Laundry, 1,279 Total Sq. Ft.

1,279 Sq. Ft.

The Sand Dollar is highlighted by a spacious master suite that is perfectly capable of accommodating your California King. Guests and kids can sleep in the rig while you enjoy sweet dreams in the privacy of your Olde Florida residence.

Better yet, awake to find yourself in your very own tropical cottage – a bright and airy masterpiece that makes wonderful use of space with a full bath off the master suite, large walk-in closets, kitchen with charming dining nook, as well as a very spacious living room.

Outdoors, the tropical vibes continue with an abundance of living space that can be transformed into a private oasis with a host of options, including an outdoor kitchen and dining room, outdoor living room with gas fireplace and flat-screen television, optional spa, even a golf cart garage.